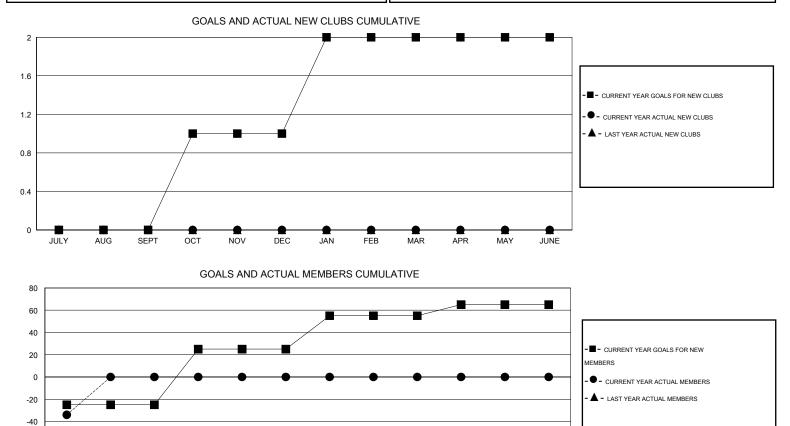

## LOCATION MASSACHUSETTS

 $\mathsf{GMT} \; \mathsf{CA} \; 1$ 

| Clubs                 |                  |           |                  |                  | Members               |                    |                                     |                    |                  |
|-----------------------|------------------|-----------|------------------|------------------|-----------------------|--------------------|-------------------------------------|--------------------|------------------|
| RESULTS FOR 2016-2017 |                  |           |                  |                  | RESULTS FOR 2016-2017 |                    |                                     |                    |                  |
| QUARTER               | NEW CLUB<br>GOAL | NEW CLUBS | DROPPED<br>CLUBS | NET<br>GAIN/LOSS | QUARTER               | NEW MEMBER<br>GOAL | CHARTER AND<br>NEW MEMBERS<br>ADDED | DROPPED<br>MEMBERS | NET<br>GAIN/LOSS |
| JULY/AUG/SEPT         | 0                | 0         | 0                | 0                | JULY/AUG/SEPT         | -25                | 10                                  | 44                 | -34              |
| OCT/NOV/DEC           | 1                | 0         | 0                | 0                | OCT/NOV/DEC           | 50                 | 0                                   | 0                  | 0                |
| JAN/FEB/MAR           | 1                | 0         | 0                | 0                | JAN/FEB/MAR           | 30                 | 0                                   | 0                  | 0                |
| APR/MAY/JUNE          | 0                | 0         | 0                | 0                | APR/MAY/JUNE          | 10                 | 0                                   | 0                  | 0                |

-100 JULY SEPT NOV JUNE AUG OCT DEC JAN FEB MAR APR MAY 4 CLUBS OF 47 ADDED 1 OR MORE GENDER DISTRIBUTION DROPPED CLUBS: 0 NEW MEMBERS 1,230 (68.45%) MALE 567 (31.55%) FEMALE DROPPED MEMBERS DECEASED 3 CLICK HERE FOR HEALTH 190 FAMILY UNIT MEMBERS 0 CLUB CANCELLED ASSESSMENT DATA 94 HEAD OF HOUSEHOLD 42 OTHER NON-HEAD OF HOUSEHOLD 96 45 TOTAL